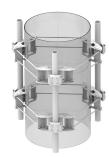

# SF-MONO-AMK-001

Mount Conversion Kit - enables mounting of (3) SFG2x Tower Sector Frames to MC-RM1550-3D Dual Ring Mount (Includes Ring Mounts - Sector Frames ordered separately)

# General Specifications

**Mounting** Monopole, 304.8–1270 mm (12–50 in) OD

Pipe, quantity 3
Sectors, quantity 3

## Packaging and Weights

Included Mounting hardware | Pipes | Ring mounts (2)

Packaging quantity

### Included Products

MC-RM1550-3D – Dual Universal Ring Mount, 15 in to 50 in OD (Kit of 2 MC-RM1550-

3)