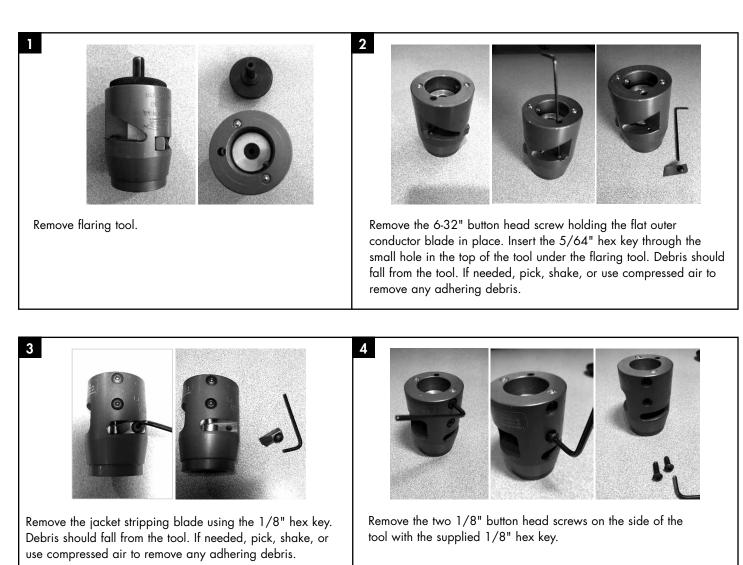

## Installation Instructions

## **CPT and EZPT Tool Cleaning Instructions**

Bulletin 7770684 Rev. B | Page 1 of 2

With the back of the tool on a flat surface, push the coring blade assembly from the tool using a Philips screw driver placed in the center hole of the tool. Do not hit or press on the edge of the coring blade. All force should be applied to the center of the assembly only.

Once the assembly has been removed from the housing, most of the debris will fall from the tool. Using the supplied hex key, drag the hex key along the underside of the blade in the direction of the blade and any excess material will pull away from the blade. If needed, pick, shake, or use compressed air to remove any adhering debris from the blade or tool body. Reassemble blades in the reverse order shown. **CAUTION! Do not over-tighten screws.** 