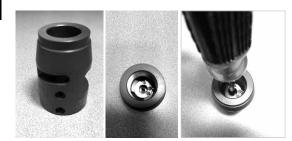

## **CPT and EZPT Tool Cleaning Instructions**

Bulletin 7770684 Rev. B | Page 1 of 2

With the back of the tool on a flat surface, push the coring blade assembly from the tool using a Philips screw driver placed in the center hole of the tool. Do not hit or press on the edge of the coring blade. All force should be applied to the center of the assembly only.

Once the assembly has been removed from the housing, most of the debris will fall from the tool. Using the supplied hex key, drag the hex key along the underside of the blade in the direction of the blade and any excess material will pull away from the blade. If needed, pick, shake, or use compressed air to remove any adhering debris from the blade or tool body. Reassemble blades in the reverse order shown. **CAUTION! Do not over-tighten screws.** 