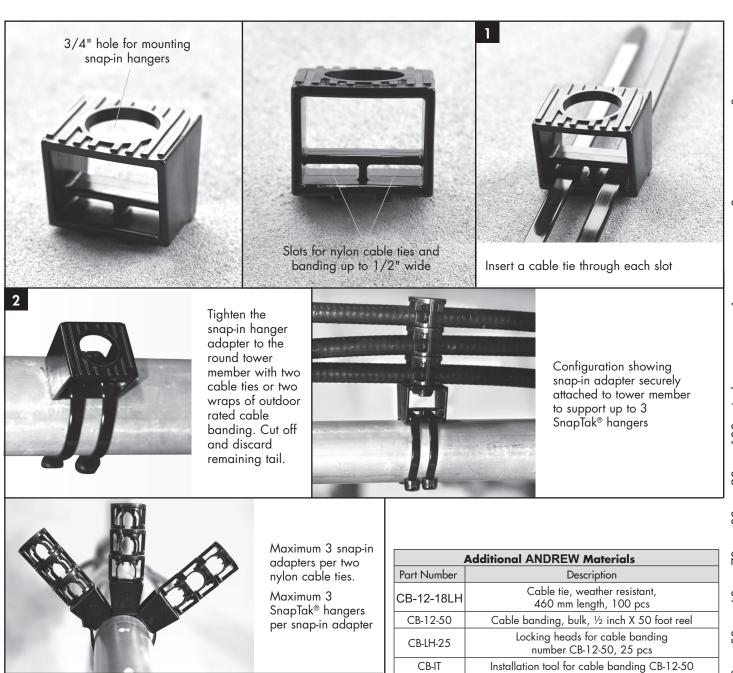

## Installation Instructions

## SA-1C Snap-in Hanger Adapter Bulletin 7824041 Rev. B | Page 1 of 1