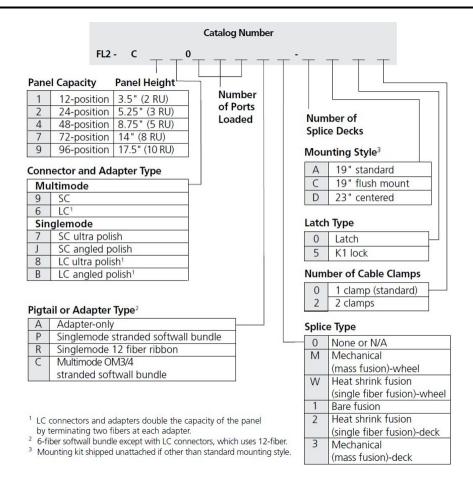

Shelf MovementHingedSplicing Capacity, maximum144Total Ports, quantity144

**Dimensions** 

 Height
 355.6 mm | 14 in

 Width
 482.6 mm | 19 in

 Depth
 256.54 mm | 10.1 in

Ordering Tree