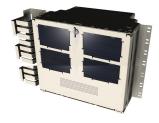

## FL2-CEB0144PN-6A00

FL2000 Fiber Termination/Splice Panel, pre-terminated with pigtails, 144 LC/APC, singlemode, 8RU, 19 in, putty white

Adapter Packs Included, quantity 12

 Cable Exit Location
 Rear, left side | Rear, right side

**Color** Putty white

Growth Configuration Fully loaded Interface, front LC/APC

Rack Type EIA 19 in

Rack Units 8

Shelf MovementHingedSplicing Capacity, maximum144Total Ports, quantity144

**Dimensions** 

 Height
 355.6 mm | 14 in

 Width
 482.6 mm | 19 in

 Depth
 256.54 mm | 10.1 in

Ordering Tree