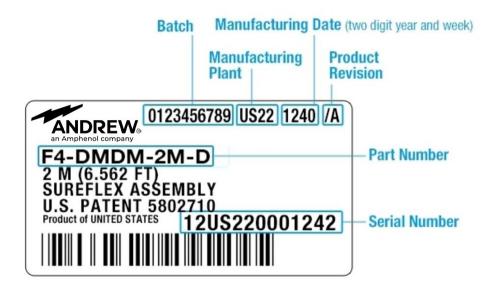

Body Style, Connector AStraightBody Style, Connector BStraightInterface, Connector A4.3-10 MaleInterface, Connector B7-16 DIN Male

Specification Sheet Revision Level

Dimensions

Nominal Size 1/2 in

Jumper Assembly Sample Label