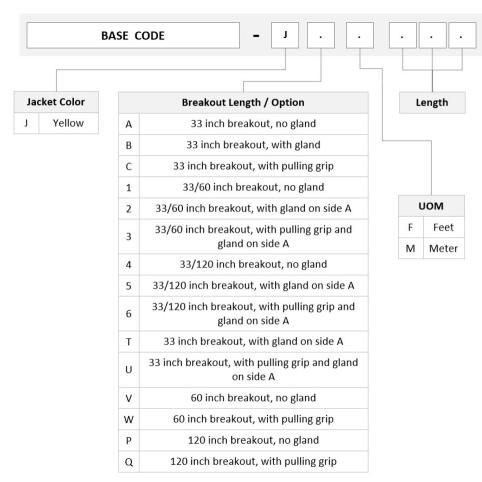

k cable assembly

Product Brand SYSTIMAX ULL

Ordering Note For additional jacket colors, please contact a CommScope Sales Representative | For

lengths greater than 999 ft (304 m), orders must be in meters | Minimum length may

vary based on cable configuration

### General Specifications

Color, boot ABlackColor, connector AGreenColor, boot BBlackColor, connector BGreenConstruction TypeStranded

Furcation Color Yellow

 Interface, Connector A
 MPO-12/APC Male

 Interface, Connector B
 MPO-12/APC Male

Jacket Color Yellow

Polarity Method B Enhanced (ULL)

Fibers per Subunit, quantity 12

Total Fibers, quantity 24

#### **Dimensions**

Breakout Length 33 in

Cable Assembly Length Range (m) 3 - 999

Cable Assembly Length Range (ft) 10 - 999

Page 1 of 3



## UGGMXMXAF

### Ordering Tree



### Mechanical Specifications

Cable Retention Strength, maximum 11.24 lb @ 0  $^{\circ}$  | 4.40 lb @ 90  $^{\circ}$ 

Optical Specifications

**Fiber Mode** Singlemode

**Fiber Type** G.657.A2, TeraSPEED®

## **Environmental Specifications**

**Operating Temperature** -10 °C to +60 °C (+14 °F to +140 °F)

Environmental Space Indoor | Plenum

**COMMSCOPE®** 

# UGGMXMXAF

### Regulatory Compliance/Certifications

Agency Classification

ANATEL Compliant

ISO 9001:2015 Designed, manufactured and/or distributed under this quality management system



#### Included Products

760237965 – Fiber indoor cable, Plenum for MPO Trunks, 24 fiber with 12 fiber subunits, Singlemode G.657. P-024-MP-8G1-F12YL A2/B2, Feet jacket marking, Yellow jacket color

860638317 – MPO12, ULTRA LOW LOSS, MALE, Sing