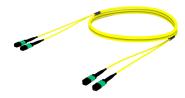

#### **Base Product**

Ultra Low Loss (ULL) Singlemode MPO12 (Pinned) to MPO12 (Pinned), Fiber Trunk Cable Assembly, 24-Fiber, Plenum

### General Specifications

Color, boot ABlackColor, connector AGreenColor, boot BBlackColor, connector BGreenConstruction TypeStranded

Furcation Color Yellow

 Interface, Connector A
 MPO-12/APC Male

 Interface, Connector B
 MPO-12/APC Male

Jacket Color Yellow

Polarity Method B Enhanced (ULL)

Fibers per Subunit, quantity 12

Total Fibers, quantity 24