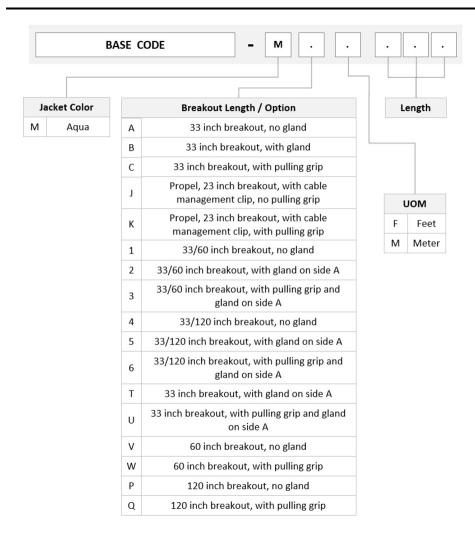

## Ordering Tree

Jacket Color Aqua

**Polarity** Method A

Fibers per Subunit, quantity 24

Total Fibers, quantity 48