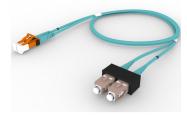

#### **Base Product**

OM4 LC/UPC Keyed Orange to SC/UPC Fiber Patch Cord, 1.6 mm Duplex, Riser

### General Specifications

Color, boot A Aqua

Color, connector A Orange

Color, boot B Aqua

Color, connector B Black

Interface, Connector A LC/UPC

Interface Feature, connector A Keyed

Interface, Connector B SC/UPC

Jacket Color Aqua

**Polarity** Method B

Total Fibers, quantity 2

#### **Dimensions**

Cable Assembly Length Range (m) 1 - 999

Cable Assembly Length Range (ft) 1 - 999

**Diameter Over Jacket** 1.6 mm | 0.063 in

COMMSC PE®