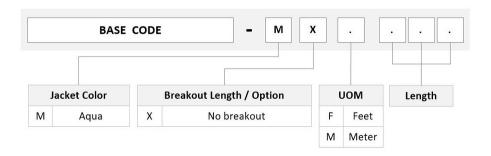

e | Latin America | Middle East

/Africa | North America

Portfolio CommScope®

**Product Type** Fiber patch cord, duplex

Product Brand SYSTIMAX InstaPATCH® 360

Product Series FEX

Ordering Note For lengths greater than 999 ft (304 m), orders must be in meters | Minimum length

may vary based on cable configuration

### General Specifications

Color, boot A Aqua

Color, connector A Orange

Color, boot B Aqua

Color, connector B Black

Interface, Connector A LC/UPC

Interface Feature, connector A Keyed

Interface, Connector B SC/UPC

Jacket Color Aqua

**Polarity** Method B

Total Fibers, quantity 2

#### **Dimensions**

Cable Assembly Length Range (m) 1 - 999

Cable Assembly Length Range (ft) 1 - 999

**Diameter Over Jacket** 1.6 mm | 0.063 in

COMMSC PE®

# FEXL5SC42

## Ordering Tree



## Mechanical Specifications

Cable Retention Strength, maximum  $11.24 \text{ lb} @ 0 \degree | 4.40 \text{ lb} @ 90 \degree$ 

**Optical Specifications** 

**Fiber Mode** Multimode

**Fiber Type** OM4, LazrSPEED®

## **Environmental Specifications**

**Operating Temperature**  $-10 \,^{\circ}\text{C}$  to  $+60 \,^{\circ}\text{C}$  (+14  $^{\circ}\text{F}$  to +140  $^{\circ}\text{F}$ )

Environmental Space Riser

### Regulatory Compliance/Certifications

Agency Classification
ANATEL Compliant

CHINA-ROHS Below maximum concentration value

ISO 9001:2015 Designed, manufactured and/or distributed under this quality management system

REACH-SVHC Compliant as per SVHC revision on www.commscope.com/ProductCompliance

ROHS Compliant UK-ROHS Compliant



760102525

#### Included Products

460