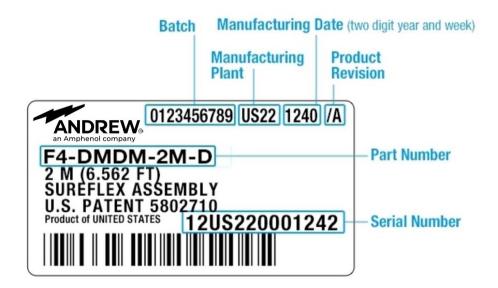

ns

Body Style, Connector AStraightBody Style, Connector BStraightInterface, Connector A4.3-10 MaleInterface, Connector B4.3-10 Male

Specification Sheet Revision Level B

#### Dimensions

**Length** 7 m | 22.966 ft

Nominal Size 1/2 in

### Logo Image



# F4-HMHM-7M-D



### **Electrical Specifications**

**3rd Order IMD Dynamic** -119 dBm

**3rd Order IMD Dynamic Test Method** Two +43 dBm carriers per IEC 62037

DTF, Connector A -34 dB

DTF, Connector B -34 dB

### VSWR/Return Loss

| Frequency Band | VSWR  | Return Loss (dB) |
|----------------|-------|------------------|
| 698-970 MHz    | 1.101 | 26.4             |
| 1700-2200 MHz  | 1.101 | 26.4             |
| 2200-2700 MHz  | 1.135 | 24               |
| 3400-3800 MHz  | 1.222 | 20               |

Jumper Assembly Sample Label





### **Environmental Specifications**

**Immersion Test Method** 

Meets IEC 60529:2001, IP68 in mated condition

### Regulatory Compliance/Certifications

| Agency        | Classification                                                                 |
|---------------|--------------------------------------------------------------------------------|
| CHINA-ROHS    | Below maximum concentration value                                              |
| ISO 9001:2015 | Designed, manufactured and/or distributed under this quality management system |
| ROHS          | Compliant                                                                      |
| UK-ROHS       | Compliant                                                                      |
|               |