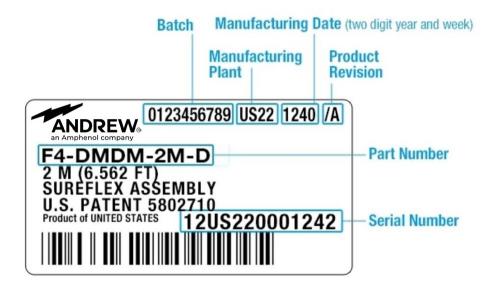

ody Style, Connector A Straight

Body Style, Connector B Right angle

Interface, Connector A7-16 DIN FemaleInterface, Connector B7-16 DIN Male

Specification Sheet Revision Level A

Dimensions

**Length** 3 m | 9.843 ft

Nominal Size 1/2 in

Logo Image



# F4-DFDR-3M-D



#### **Electrical Specifications**

**3rd Order IMD Dynamic** -116 dBm

**3rd Order IMD Dynamic Test Method** Two +43 dBm carriers per IEC 62037

DTF, Connector A -34 dB

DTF, Connector B -32 dB

## VSWR/Return Loss

| Frequency Band | VSWR  | Return Loss (dB) |
|----------------|-------|------------------|
| 698-960 MHz    | 1.083 | 27.99            |
| 1700-2200 MHz  | 1.083 | 27.99            |
| 2200-2700 MHz  | 1.135 | 23.98            |
| 3400-3800 MHz  | 1.222 | 20.01            |

Jumper Assembly Sample Label





## **Environmental Specifications**

**Immersion Test Method** 

Meets IEC 60529:2001, IP68 in mated condition

#### Regulatory Compliance/Certifications

| Agency        | Classification                                                                 |
|---------------|--------------------------------------------------------------------------------|
| CHINA-ROHS    | Below maximum concentration value                                              |
| ISO 9001:2015 | Designed, manufactured and/or distributed under this quality management system |
| REACH-SVHC    | Compliant as per SVHC revision on www.andrew.com/ProductCompliance             |
| ROHS          | Compliant                                                                      |
| UK-ROHS       | Compliant/Exempted