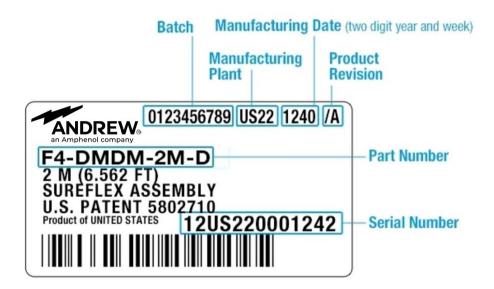

Body Style, Connector ARight angleBody Style, Connector BStraightInterface, Connector A4.3-10 MaleInterface, Connector B7-16 DIN Male

Specification Sheet Revision Level A

#### Dimensions

**Length** 6 m | 19.685 ft

Nominal Size 1/2 in

## Logo Image



# F4-HRDM-6M-D



### **Electrical Specifications**

**3rd Order IMD Dynamic** -116 dBm

**3rd Order IMD Dynamic Test Method** Two +43 dBm carriers per IEC 62037

DTF, Connector A -34 dB

DTF, Connector B -34 dB

### VSWR/Return Loss

| Frequency Band | VSWR  | Return Loss (dB) |
|----------------|-------|------------------|
| 698-970 MHz    | 1.083 | 28               |
| 1700-2200 MHz  | 1.083 | 28               |
| 2200-2700 MHz  | 1.135 | 24               |
| 3400-3800 MHz  | 1.222 | 20               |

Jumper Assembly Sample Label





### **Environmental Specifications**

**Immersion Test Method** 

Meets IEC 60529:2001, IP68 in mated condition

### Regulatory Compliance/Certifications

| Agency        | Classification                                                                 |
|---------------|--------------------------------------------------------------------------------|
| CHINA-ROHS    | Above maximum concentration value                                              |
| ISO 9001:2015 | Designed, manufactured and/or distributed under this quality management system |
| ROHS          | Compliant/Exempted                                                             |
| UK-ROHS       | Compliant/Exempted                                                             |
|               |