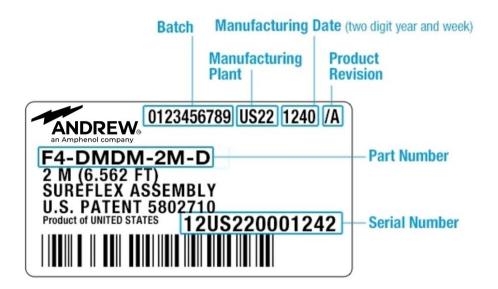

Style, Connector AStraightBody Style, Connector BStraight

Interface, Connector A7-16 DIN MaleInterface, Connector B7-16 DIN Female

**Specification Sheet Revision Level** A

Dimensions

**Length** 3 m | 9.843 ft

Nominal Size 1/2 in

Logo Image



## F4-DMDF-3M-D



#### **Electrical Specifications**

**3rd Order IMD Dynamic** -116 dBm

**3rd Order IMD Dynamic Test Method** Two +43 dBm carriers per IEC 62037

DTF, Connector A -34 dB

DTF, Connector B -34 dB

#### VSWR/Return Loss

| Frequency Band | VSWR  | Return Loss (dB) |
|----------------|-------|------------------|
| 698-960 MHz    | 1.065 | 30.04            |
| 1700-2200 MHz  | 1.065 | 30.04            |
| 2200-2700 MHz  | 1.106 | 25.96            |
| 3400-3800 MHz  | 1.222 | 20.01            |

### Jumper Assembly Sample Label





### **Environmental Specifications**

**Immersion Test Method** 

Meets IEC 60529:2001, IP68 in mated condition

#### Regulatory Compliance/Certifications

| Agency        | Classification                                                                 |
|---------------|--------------------------------------------------------------------------------|
| CHINA-ROHS    | Below maximum concentration value                                              |
| ISO 9001:2015 | Designed, manufactured and/or distributed under this quality management system |
| REACH-SVHC    | Compliant as per SVHC revision on www.andrew.com/ProductCompliance             |
| ROHS          | Compliant                                                                      |
| UK-ROHS       | Compliant