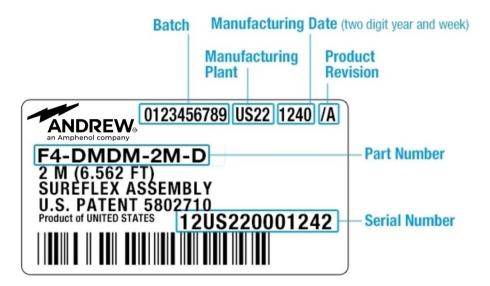

0

## General Specifications

Body Style, Connector ARight angleBody Style, Connector BRight angleInterface, Connector A7-16 DIN MaleInterface, Connector B7-16 DIN Male

Specification Sheet Revision Level A

#### Dimensions

**Length** 4 m | 13.123 ft

Nominal Size 1/2 in

## **Electrical Specifications**

**3rd Order IMD Static** -116 dBm

**3rd Order IMD Static Test Method** Two +43 dBm carriers

DTF, Connector A -32 dB

DTF, Connector B -32 dB

# VSWR/Return Loss

| Frequency Band | VSWR  | Return Loss (dB) |
|----------------|-------|------------------|
| 2.2-2.7 GHz    | 1.135 | 23.98            |
| 698-960 MHz    | 1.083 | 27.99            |
| 1700-2200 MHz  | 1.083 | 27.99            |
| 3400-3800 MHz  | 1.222 | 20.01            |



# F4A-DRDR-4M-P

# Jumper Assembly Sample Label



# **Environmental Specifications**

**Immersion Test Method** 

Meets IEC 60529:2001, IP68 in mated condition

## Regulatory Compliance/Certifications

| Agency        | Classification                                                                 |
|---------------|--------------------------------------------------------------------------------|
| CHINA-ROHS    | Below maximum concentration value                                              |
| ISO 9001:2015 | Designed, manufactured and/or distributed under this quality management system |
| REACH-SVHC    | Compliant as per SVHC revision on www.andrew.com/ProductCompliance             |
| ROHS          | Compliant                                                                      |
| UK-ROHS       | Compliant/Exempted