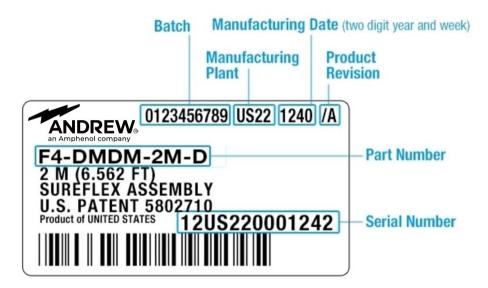

Interface, Connector A7-16 DIN MaleInterface, Connector B7-16 DIN Male

Specification Sheet Revision Level

**Dimensions** 

**Length** 3 m | 9.843 ft

Nominal Size 1/2 in

**Electrical Specifications** 

**3rd Order IMD Static Test Method** Two +43 dBm carriers

3rd Order IMD, typical-116 dBmDTF, Connector A-34 dBDTF, Connector B-34 dB

#### VSWR/Return Loss

| Frequency Band | VSWR, typical | Return Loss, typical (dB) |
|----------------|---------------|---------------------------|
| 680-960 MHz    | 1.065         | 30.04                     |
| 1700-2200 MHz  | 1.065         | 30.04                     |
| 2200-2700 MHz  | 1.106         | 25.96                     |
| 3480-3800 MHz  | 1.222         | 20.01                     |



# F4A-HPDMDM-3M-PB

### Jumper Assembly Sample Label



### **Environmental Specifications**

**Immersion Test Method** 

Meets IEC 60529:2001, IP68 in mated condition

## Regulatory Compliance/Certifications

| Agency        | Classification                                                                 |
|---------------|--------------------------------------------------------------------------------|
| CHINA-ROHS    | Below maximum concentration value                                              |
| ISO 9001:2015 | Designed, manufactured and/or distributed under this quality management system |
| REACH-SVHC    | Compliant as per SVHC revision on www.andrew.com/ProductCompliance             |
| ROHS          | Compliant                                                                      |
| UK-ROHS       | Compliant