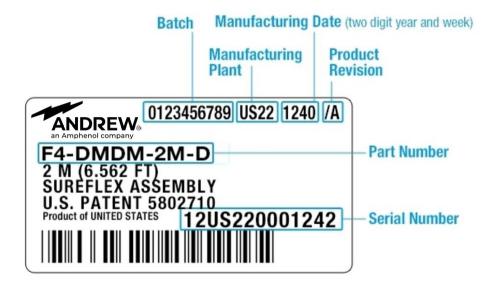

ody Style, Connector ARight angleBody Style, Connector BStraightInterface, Connector AN Male

**Interface, Connector B** 7-16 DIN Male

Specification Sheet Revision Level A

#### Dimensions

**Length** 1 m | 3.281 ft

Nominal Size 1/2 in

### **Electrical Specifications**

**3rd Order IMD Static Test Method** Two +43 dBm carriers

3rd Order IMD, typical-112 dBmDTF, Connector A-32 dBDTF, Connector B-34 dB

#### VSWR/Return Loss

| Frequency Band | VSWR, typical | Return Loss, typical (dB) |
|----------------|---------------|---------------------------|
| 698-960 MHz    | 1.083         | 27.99                     |
| 1700-2200 MHz  | 1.083         | 27.99                     |
| 2200-2700 MHz  | 1.135         | 23.98                     |



# F4A-HPNRDM-1M

## Jumper Assembly Sample Label



#### **Environmental Specifications**

**Immersion Test Method** 

Meets IEC 60529:2001, IP68 in mated condition

## Regulatory Compliance/Certifications

| Agency        | Classification                                                                 |
|---------------|--------------------------------------------------------------------------------|
| CHINA-ROHS    | Below maximum concentration value                                              |
| ISO 9001:2015 | Designed, manufactured and/or distributed under this quality management system |
| REACH-SVHC    | Compliant as per SVHC revision on www.andrew.com/ProductCompliance             |
| ROHS          | Compliant                                                                      |
| UK-ROHS       | Compliant