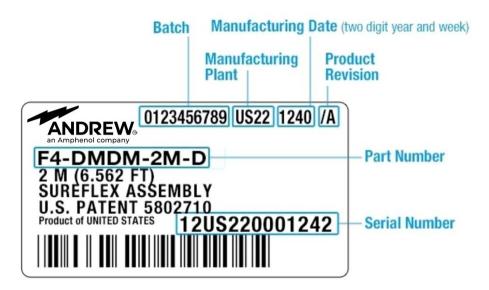

dering Note ANDREW® standard product in Asia Pacific

General Specifications

Body Style, Connector AStraightBody Style, Connector BStraight

Interface, Connector A7-16 DIN MaleInterface, Connector B7-16 DIN Male

Specification Sheet Revision Level B

**Dimensions** 

**Length** 5 m | 16.404 ft

Nominal Size 1/2 in

**Electrical Specifications** 

**3rd Order IMD Static** -116 dBm

**3rd Order IMD Static Test Method** Two +43 dBm carriers

DTF, Connector A -34 dB

DTF, Connector B -34 dB

#### VSWR/Return Loss

| Frequency Band | VSWR  | Return Loss (dB) |
|----------------|-------|------------------|
| 698-960 MHz    | 1.065 | 30               |
| 1700-2200 MHz  | 1.065 | 30               |
| 2200-2700 MHz  | 1.106 | 25.96            |



# F4A-DMDM-5M-P

## Jumper Assembly Sample Label



### **Environmental Specifications**

**Immersion Test Method** 

Meets IEC 60529:2001, IP68 in mated condition

## Regulatory Compliance/Certifications

| Agency        | Classification                                                                 |
|---------------|--------------------------------------------------------------------------------|
| CHINA-ROHS    | Below maximum concentration value                                              |
| ISO 9001:2015 | Designed, manufactured and/or distributed under this quality management system |
| REACH-SVHC    | Compliant as per SVHC revision on www.andrew.com/ProductCompliance             |
| ROHS          | Compliant                                                                      |
| UK-ROHS       | Compliant