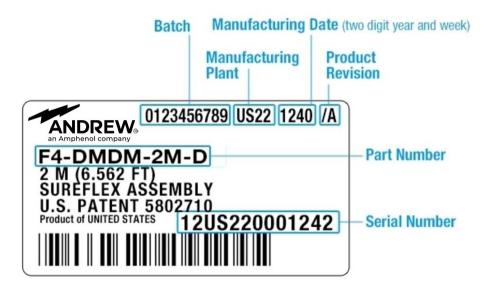

ce, Connector A 4.3-10 Male

Interface, Connector B 4.3-10 Male

Specification Sheet Revision Level A

#### **Dimensions**

**Length** 3 m | 9.843 ft

Nominal Size 1/2 in

#### **Electrical Specifications**

**3rd Order IMD Static Test Method** Two +43 dBm carriers

3rd Order IMD, typical-119 dBmDTF, Connector A-34 dBDTF, Connector B-34 dB

#### VSWR/Return Loss

| Frequency Band | VSWR, typical | Return Loss, typical (dB) |
|----------------|---------------|---------------------------|
| 698-960 MHz    | 1.065         | 30                        |
| 1700-2200 MHz  | 1.065         | 30                        |
| 2200-2700 MHz  | 1.083         | 28                        |
| 3400-3800 MHz  | 1.222         | 20                        |



# F4A-HPHMQHMQ-3M

### Jumper Assembly Sample Label



### **Environmental Specifications**

**Immersion Test Method** 

Meets IEC 60529:2001, IP68 in mated condition

## Regulatory Compliance/Certifications

| Agency        | Classification                                                                 |
|---------------|--------------------------------------------------------------------------------|
| CHINA-ROHS    | Below maximum concentration value                                              |
| ISO 9001:2015 | Designed, manufactured and/or distributed under this quality management system |
| REACH-SVHC    | Compliant as per SVHC revision on www.andrew.com/ProductCompliance             |
| ROHS          | Compliant                                                                      |
| UK-ROHS       | Compliant