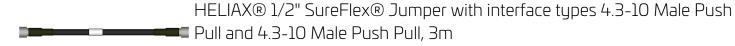

# F4A-HPHMQHMQ-3M

WARNING: DO NOT MATE WITH 4.1-9.5 DIN

#### General Specifications

Body Style, Connector A Straight

Body Style, Connector B Straight

Interface, Connector A 4.3-10 Male

Interface, Connector B 4.3-10 Male

Specification Sheet Revision Level A

#### **Dimensions**

**Length** 3 m | 9.843 ft

Nominal Size 1/2 in