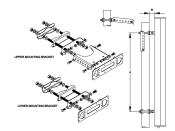

## T-041-GL-E

Adjustable Tilt Pipe Mounting Kit for 2.0"-4.5" (60-115mm) OD round members for panel antennas. Includes 2 clamp sets.

## **Product Classification**

**Product Type** Adjustable tilt mounting kit

General Specifications

ApplicationOutdoorColorSilver

**Dimensions** 

Compatible Length, maximum1500 mm | 59.055 inCompatible Length, minimum1200 mm | 47.244 inCompatible Diameter, maximum115 mm | 4.528 inCompatible Diameter, minimum60 mm | 2.362 inAntenna-to-Pipe Distance85 mm | 3.346 inBracket-to-Bracket Distance976 mm | 38.425 inWeight, net5.5 kg | 12.125 lb

Material Specifications

Material Type Galvanized steel

Mechanical Specifications

**Mechanical Tilt** 0°-12° in steps of 2°

Packaging and Weights

Included Brackets | Hardware

Packaging quantity 1

Regulatory Compliance/Certifications