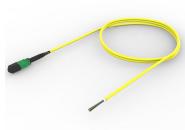

#### **Base Product**

Ultra Low Loss (ULL) Singlemode MPO12 (Unpinned) to Unconnectorized, Fiber Trunk Cable Assembly, 12-Fiber, Plenum

### General Specifications

Color, boot ABlackColor, connector AGreenConstruction TypeStrandedFurcation ColorYellow

Interface, Connector A MPO-12/APC Female

Interface, Connector B Unterminated

Jacket Color Yellow

Polarity Method B Enhanced (ULL)

Fibers per Subunit, quantity 12

Total Fibers, quantity 12

**Dimensions** 

Breakout Length 33 in

Cable Assembly Length Range (m) 3 - 999

COMMSCOPE®