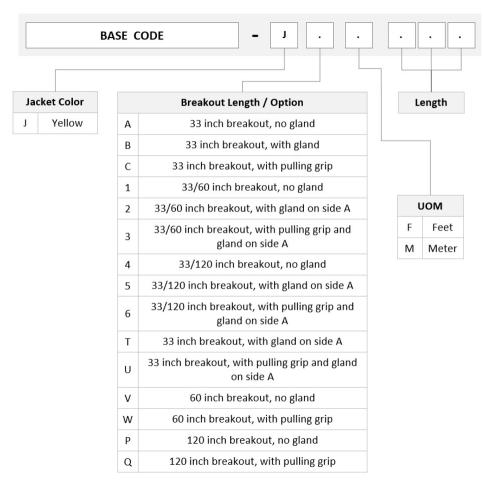

erica

Portfolio CommScope®

Product Type Fiber trunk cable assembly

Product Brand SYSTIMAX ULL

Ordering Note For additional jacket colors, please contact a CommScope Sales Representative | For

lengths greater than 999 ft (304 m), orders must be in meters | Minimum length may

vary based on cable configuration

### General Specifications

Color, boot ABlackColor, connector AGreenConstruction TypeStrandedFurcation ColorYellow

Interface, Connector A MPO-12/APC Female

Interface, Connector B Unterminated

Jacket Color Yellow

Polarity Method B Enhanced (ULL)

Fibers per Subunit, quantity 12

Total Fibers, quantity 12

**Dimensions** 

Breakout Length 33 in

Cable Assembly Length Range (m) 3 - 999

COMMSCOPE®

# UGGMPUCAD

#### Cable Assembly Length Range (ft)

10 - 999

## Ordering Tree



### Mechanical Specifications

Cable Retention Strength, maximum 11.24 lb @ 0  $^{\circ}$  | 4.40 lb @ 90  $^{\circ}$ 

Optical Specifications

**Fiber Mode** Singlemode

**Fiber Type** G.657.A2, TeraSPEED®

## **Environmental Specifications**

**Operating Temperature**  $-10 \,^{\circ}\text{C}$  to  $+60 \,^{\circ}\text{C}$  (+14  $^{\circ}\text{F}$  to +140  $^{\circ}\text{F}$ )

Environmental Space Indoor | Plenum

**COMMSCOPE®** 

# UGGMPUCAD

# Regulatory Compliance/Certifications

Agency Classification

ANATEL Compliant

ISO 9001:2015 Designed, manufactured and/or distributed under this quality management system



#### Included Products

760237963 P-012-MP-8G1-F12YL

860638318 – MPO12, ULTRA LOW LOSS, FEMALE, Singlemode, GREEN, 3mm

marking, Yellow jacket color

Fiber indoor cable