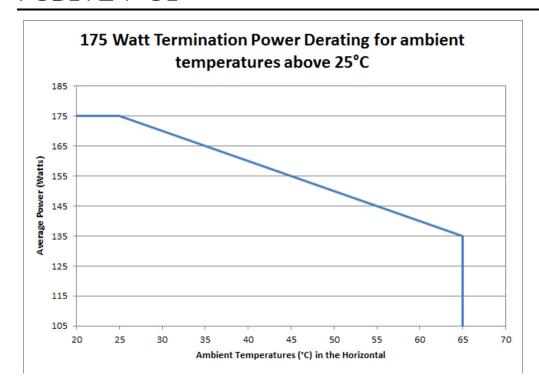

Derating Curve

**Color** Silver

**Interface** 7-16 DIN Female

**Electrical Specifications** 

**Return Loss, minimum** 20 dB

Average Power, maximum 175 W

**Impedance** 50 ohm

**Operating Frequency Band** 70 – 2700 MHz

Peak Power, maximum 2 kW VSWR 1.22