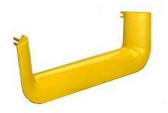

## FiberGuide® Trumpet Flare, 4x12in, Yellow

## General Specifications

**Color** Yellow

**Orientation** Horizontal

Section Type Trumpet flare

### **Dimensions**

**Height** 63 mm | 2.48 in

**Width** 414 mm | 16.299 in

**Length** 63 mm | 2.48 in

**System Dimensions** 102 mm x 305 mm (4 in x 12 in)