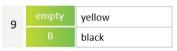

# FGS-MTRM-F



## FiberGuide® Trumpet Flare, 4x12in, Yellow

## **Product Classification**

Regional Availability Asia | Australia/New Zealand | EMEA | Latin America | North America

Portfolio CommScope®

Product Type Trumpet flare

Product Brand FiberGuide®

Product Series FGS

## General Specifications

**Color** Yellow

**Orientation** Horizontal

Section Type Trumpet flare

### **Dimensions**

**Height** 63 mm | 2.48 in

**Width** 414 mm | 16.299 in

**Length** 63 mm | 2.48 in

**System Dimensions** 102 mm x 305 mm (4 in x 12 in)

## Ordering Tree



# FGS-MTRM-F



#### **Section Color**



#### **Section Size**

|    | 2A     | 4 x 6 in, for dual downspout              |
|----|--------|-------------------------------------------|
| 10 | Z.A.   | 4 x 0 iii, ioi duai downspout             |
|    | 2B-IMP | 4 x 6 in, for dual downspout with divider |
|    | А      | 4 x 4 in                                  |
|    | В      | 4 x 6 in                                  |
|    | С      | 2 x 2 in                                  |
|    | D      | 4 x 4 in, vertical                        |
|    | DS     | 2 x 4 in, vertical                        |
|    | Е      | 2 x 4 in, vertical , black*               |
|    | F      | 4 x 12 in                                 |
|    | G      | 2 x 6 in                                  |
|    | Н      | 4 x 24 in, black*