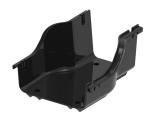

# FiberGuide® Straight Reducer, 4x4 to 2x6in, Black

# General Specifications

**Color** Black

OrientationHorizontalSection TypeReducer

**Dimensions** 

**System Dimensions** 102 mm x 102 mm (4 in x 4 in) | 51 mm x 152 mm (2 in x 6 in)

Ordering Tree