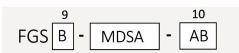

# FGSB-MDSA-GA

#### **Section Size**

| 10 | АВ   | 4 x 4 in to 4 x 6 in                 |
|----|------|--------------------------------------|
|    | AC   | 4 x 4 in to 2 x 2 in                 |
|    | C2C  | 2 x 2 in to dual 2 x 2 in            |
|    | F2B  | 4 x 12 in to dual 4 x 6 in           |
|    | FB   | 4 x 4 in to 4 x 6 in                 |
|    | FB-L | 4 x 12 in to left 4 x 6 in , black*  |
|    | FB-R | 4 x 12 in to right 4 x 6 in , black* |
|    | HF-L | 4 x 24 in to left 4 x 12 in , black* |
|    | HF-R | 4 x 24 in to right 4 x 12 in, black* |
|    | HF   | 4 x 24 in to 4 x 12 in               |
|    | GA   | 2 x 6 in to 4 x 4 in                 |
|    | GB   | 2 x 6 in to 4 x 6 in                 |
|    | MF   | 4 x 18 in to 4 x 12 in               |