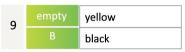

# FGSB-MDSA-GA



# FiberGuide® Straight Reducer, 4x4 to 2x6in, Black

## **Product Classification**

Regional Availability

Asia | Australia/New Zealand | EMEA | Latin America | North America

Portfolio CommScope®

Product Type Reducer

Product Brand FiberGuide®

Product Series FGS

# General Specifications

**Color** Black

OrientationHorizontalSection TypeReducer

**Dimensions** 

**System Dimensions** 102 mm x 102 mm (4 in x 4 in) | 51 mm x 152 mm (2 in x 6 in)

Ordering Tree



# FGSB-MDSA-GA



#### **Section Color**



#### **Section Size**

| 10 | АВ   | 4 x 4 in to 4 x 6 in                 |
|----|------|--------------------------------------|
|    | AC   | 4 x 4 in to 2 x 2 in                 |
|    | C2C  | 2 x 2 in to dual 2 x 2 in            |
|    | F2B  | 4 x 12 in to dual 4 x 6 in           |
|    | FB   | 4 x 4 in to 4 x 6 in                 |
|    | FB-L | 4 x 12 in to left 4 x 6 in , black*  |
|    | FB-R | 4 x 12 in to right 4 x 6 in , black* |
|    | HF-L | 4 x 24 in to left 4 x 12 in , black* |
|    | HF-R | 4 x 24 in to right 4 x 12 in, black* |
|    | HF   | 4 x 24 in to 4 x 12 in               |
|    | GA   | 2 x 6 in to 4 x 4 in                 |
|    | GB   | 2 x 6 in to 4 x 6 in                 |
|    | MF   | 4 x 18 in to 4 x 12 in               |

# Material Specifications

Mater