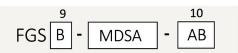

# FGSB-MDSA-GB



### FiberGuide® Reducer, 4x6 to 2x6in, Black

## **Product Classification**

Regional Availability

Asia | Australia/New Zealand | EMEA | Latin America | North America

Portfolio CommScope®

Product Type Reducer

Product Brand FiberGuide®

Product Series FGS

# General Specifications

**Color** Black

OrientationHorizontalSection TypeReducer

**Dimensions** 

**System Dimensions** 102 mm x 152 mm (4 in x 6 in) | 51 mm x 152 mm (2 in x 6 in)

Ordering Tree



# FGSB-MDSA-GB



#### **Section Color**



#### **Section Size**

| 10 | АВ   | 4 x 4 in to 4 x 6 in                 |
|----|------|--------------------------------------|
|    | AC   | 4 x 4 in to 2 x 2 in                 |
|    | C2C  | 2 x 2 in to dual 2 x 2 in            |
|    | F2B  | 4 x 12 in to dual 4 x 6 in           |
|    | FB   | 4 x 4 in to 4 x 6 in                 |
|    | FB-L | 4 x 12 in to left 4 x 6 in , black*  |
|    | FB-R | 4 x 12 in to right 4 x 6 in , black* |
|    | HF-L | 4 x 24 in to left 4 x 12 in , black* |
|    | HF-R | 4 x 24 in to right 4 x 12 in, black* |
|    | HF   | 4 x 24 in to 4 x 12 in               |
|    | GA   | 2 x 6 in to 4 x 4 in                 |
|    | GB   | 2 x 6 in to 4 x 6 in                 |
|    | MF   | 4 x 18 in to 4 x 12 in               |

# Mate