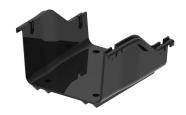

### FiberGuide® Reducer, 4x6 to 2x6in, Black

# General Specifications

**Color** Black

OrientationHorizontalSection TypeReducer

**Dimensions** 

**System Dimensions** 102 mm x 152 mm (4 in x 6 in) | 51 mm x 152 mm (2 in x 6 in)

Ordering Tree