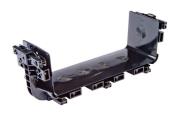

## FGSB-MFAW-F

#### FiberGuide® Snap-Fit Junction, 4x12in, Black

## General Specifications

Product Feature Snap-together design

**Color** Black

**Orientation** Horizontal

Section Type Joiner section

Dimensions

**System Dimensions** 102 mm x 305 mm (4 in x 12 in)