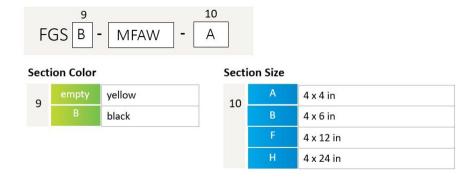

## FGSB-MFAW-F



#### FiberGuide® Snap-Fit Junction, 4x12in, Black

#### **Product Classification**

Regional Availability

Asia | Australia/New Zealand | EMEA | Latin America | North America

Portfolio CommScope®

Product Type Fiber raceway joiner

Product Brand FiberGuide®

Product Series FGS

## General Specifications

Product Feature Snap-together design

**Color** Black

**Orientation** Horizontal

Section Type Joiner section

Dimensions

**System Dimensions** 102 mm x 305 mm (4 in x 12 in)

## Ordering Tree



## Material Specifications

Material Type Engineering Thermoplastic

Page 1 of 2

# FGSB-MFAW-F

## **Environmental Specifications**

Flammability Rating CSA S143 | UL 2024 | UL 94 V-0

Halogen Characteristics Blue Angel | TCO '99 | WEEE

Safety Standard CSA | UL

Packaging and Weights

**Weight, net** 0.678 kg | 1.495 lb

## Regulatory Compliance/Certifications

Agency Classification

CHINA-ROHS Below maximum concentration value

REACH-SVHC Compliant as per SVHC revision on www.commscope.com/ProductCompliance

ROHS Compliant UK-ROHS Compliant