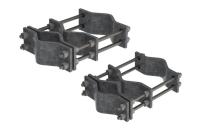

## BC-40-16D

## Pipe-to-Pipe Clamp, joins two 4 in to 9 in OD round members

## **Product Classification**

Product Type Clamp set

General Specifications

**Mounting** Pipe-to-pipe

**Tower Taper** Non-tapered | Tapered

**Dimensions** 

 Height
 152.4 mm | 6 in

 Width
 304.8 mm | 12 in

 Length
 406.4 mm | 16 in

 Mounting Diameter 2, maximum
 228.6 mm | 9 in

 Mounting Diameter 2, minimum
 101.6 mm | 4 in

 Mounting Diameter, maximum
 228.6 mm | 9 in

 Mounting Diameter, minimum
 101.6 mm | 4 in