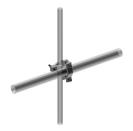

# CC-100-6

### Crossover Clamp, joins two 2-1/2 in to 3-1/2 in OD round members

### **Product Classification**

Product Type Clamp set

### General Specifications

MountingCrossover clampTower TaperNon-tapered

#### **Dimensions**

 Height
 127 mm | 5 in

 Width
 127 mm | 5 in

 Length
 127 mm | 5 in

 Mounting Diameter, maximum
 88.9 mm | 3.5 in

 Mounting Diameter, minimum
 63.5 mm | 2.5 in