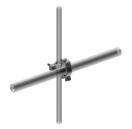

### Crossover Clamp, joins two 1-1/2 in to 2-1/2 in OD round members

#### **Dimensions**

 Height
 127 mm | 5 in

 Width
 127 mm | 5 in

 Length
 127 mm | 5 in

 Mounting Diameter, maximum
 63.5 mm | 2.5 in

 Mounting Diameter, minimum
 38.1 mm | 1.5 in