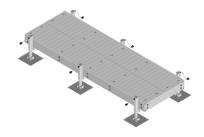

# EQ-P0416-AL

E20® Equipment Platform, 4 ft x 16 ft, base with six adjustable legs

### General Specifications

Legs, quantity 6

#### Dimensions

 Height
 685.8 mm | 27 in

 Width
 4,876.8 mm | 192 in

 Length
 1,219.2 mm | 48 in