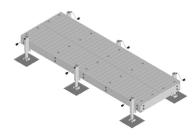

# EQ-P0418-AL

E20® Equipment Platform, 4 ft x 18 ft, base with six adjustable legs

### General Specifications

Legs, quantity

#### Dimensions

| Height | 685.8 mm   27 in |    |
|--------|------------------|----|
| Width  | 5,486.4 mm   216 | in |
| Length | 1,219.2 mm   48  | in |

6