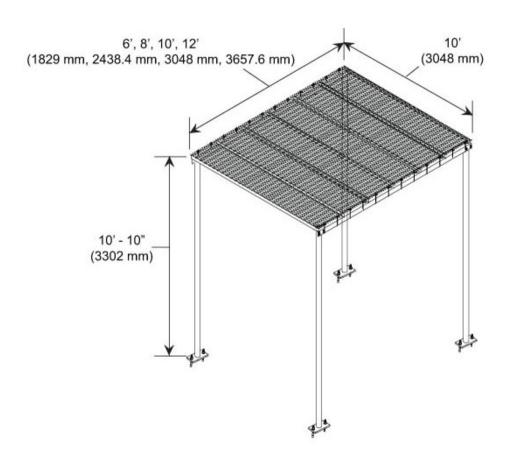

#### **Dimensions**

 Height
 3,200.4 mm | 126 in

 Width
 2,438.4 mm | 96 in

 Length
 3048 mm | 120 in

 Pipe Length
 3,200.4 mm | 126 in

### Outline Drawing