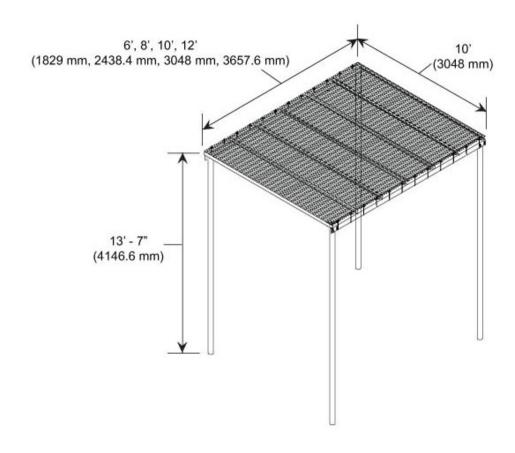

#### **Dimensions**

 Height
 4064 mm | 160 in

 Width
 3048 mm | 120 in

 Length
 3,657.6 mm | 144 in

 Pipe Length
 4064 mm | 160 in

#### Outline Drawing