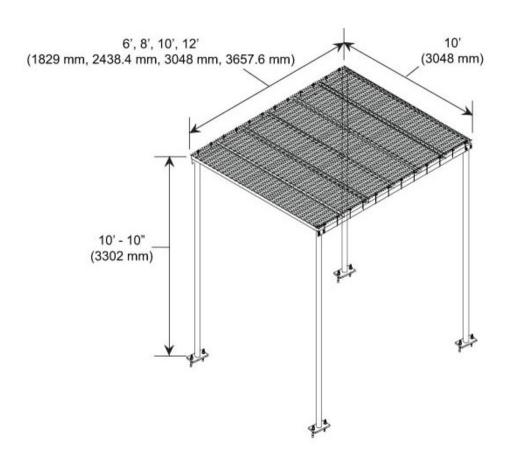

#### **Dimensions**

 Height
 3,200.4 mm | 126 in

 Width
 3048 mm | 120 in

 Length
 3,657.6 mm | 144 in

 Pipe Length
 3,200.4 mm | 126 in

#### Outline Drawing