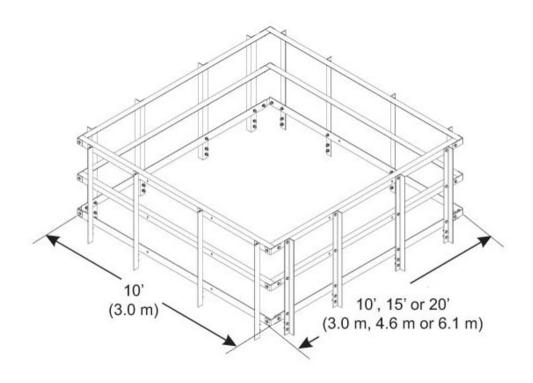

## MTC4038HR



8'x12' Equipment Platform Handrail Kit with Toe Board (for MTC4038 platforms)

#### **Product Classification**

**Product Type** Equipment platform system

#### Dimensions

 Height
 1,219.2 mm | 48 in

 Width
 3,657.6 mm | 144 in

 Length
 2,438.4 mm | 96 in

# MTC4038HR

#### Outline Drawing



#### Material Specifications

Material Type Hot dip galvanized steel

#### Packaging and Weights

Included Angle brackets | Hardware | Posts

Packaging quantity 1

**Weight, net** 1,301.4 kg | 2,869.092 lb

### Regulatory Compliance/Certifications

| Agency        | Classification                                                                 |
|---------------|--------------------------------------------------------------------------------|
| CHINA-ROHS    | Above maximum concentration value                                              |
| ISO 9001:2015 | Designed, manufactured and/or distributed under this quality management system |
| ROHS          | Compliant/Exempted                                                             |
| UK-ROHS       | Compliant/Exempted