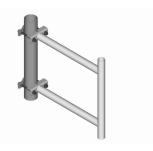

#### Stand-Off Bracket, 36 in, includes pipe

#### Dimensions

 Height
 609.6 mm | 24 in

 Width
 127 mm | 5 in

 Length
 914.4 mm | 36 in

 Pipe Length
 609.6 mm | 24 in

 Stand-off Distance
 914.4 mm | 36 in