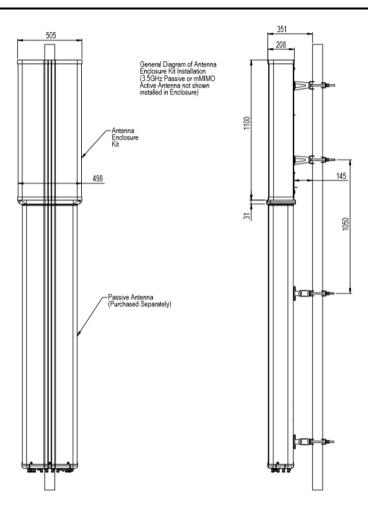

 Length
 1100 mm | 43.307 in

 Net Weight, without mounting kit
 9.29 kg | 20.481 lb

Application Drawing