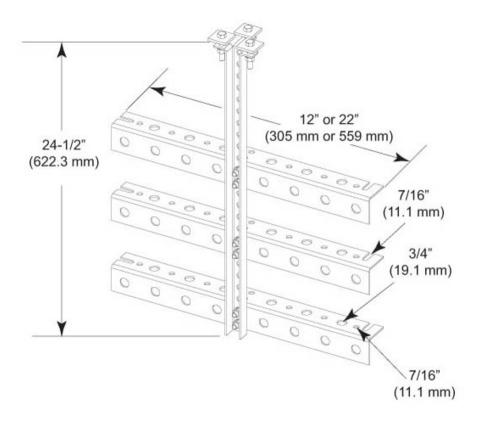

#### Dimensions

 Height
 76.2 mm | 3 in

 Width
 304.8 mm | 12 in

 Length
 635 mm | 25 in

 Hole Size
 3/4 in | 7/16 in

### Outline Drawing