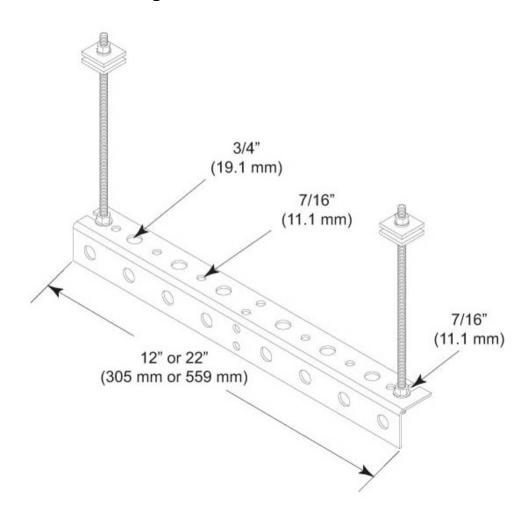

### General Specifications

**Application** Waveguide bridge kit, 12 in

Cable Runs, quantity 8
Hole, quantity 8

**Mounting** Waveguide bridge channel

Rungs, quantity 2

#### Dimensions

 Height
 101.6 mm | 4 in

 Width
 304.8 mm | 12 in

 Length
 152.4 mm | 6 in

 Hole Size
 3/4 in | 7/16 in