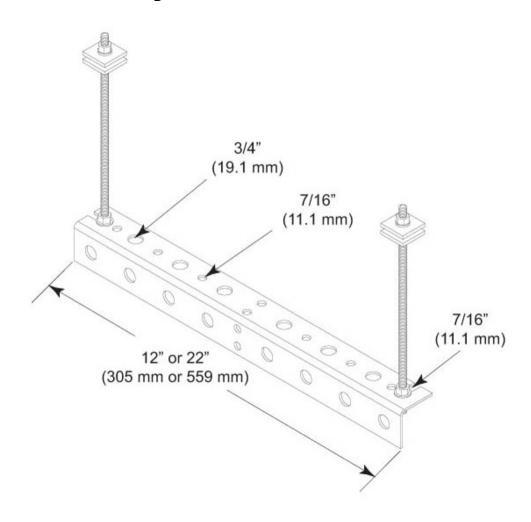

#### Dimensions

 Height
 101.6 mm | 4 in

 Width
 609.6 mm | 24 in

 Length
 152.4 mm | 6 in

 Hole Size
 3/4 in | 7/16 in

### Outline Drawing