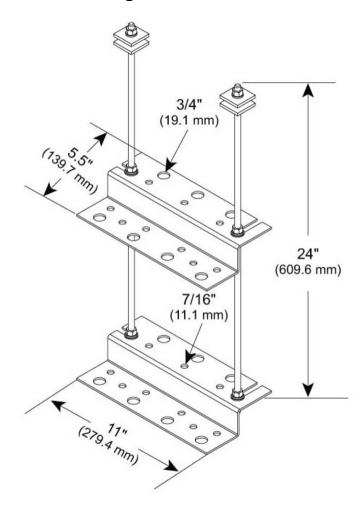

#### Dimensions

 Height
 101.6 mm | 4 in

 Width
 304.8 mm | 12 in

 Length
 152.4 mm | 6 in

 Hole Size
 3/4 in | 7/16 in

# Outline Drawing