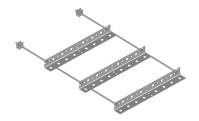

## General Specifications

**Application** Waveguide bridge kit, 12 in

Cable Runs, quantity 12
Hole, quantity 12

**Mounting** Waveguide bridge channel

Rungs, quantity 3

#### Dimensions

 Height
 76.2 mm | 3 in

 Width
 304.8 mm | 12 in

 Length
 76.2 mm | 3 in

 Hole Size
 3/4 in | 7/16 in