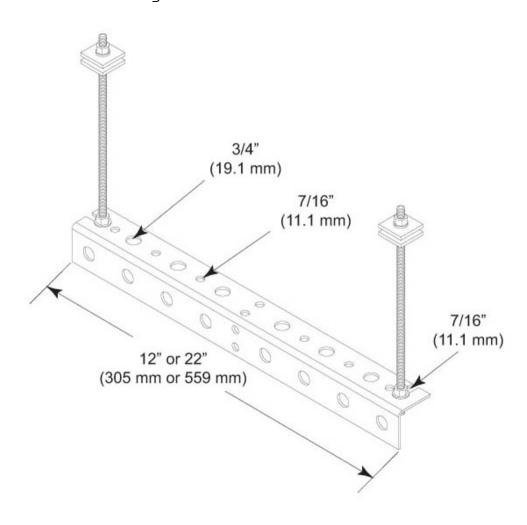

#### Dimensions

 Height
 76.2 mm | 3 in

 Width
 304.8 mm | 12 in

 Length
 76.2 mm | 3 in

 Hole Size
 3/4 in | 7/16 in