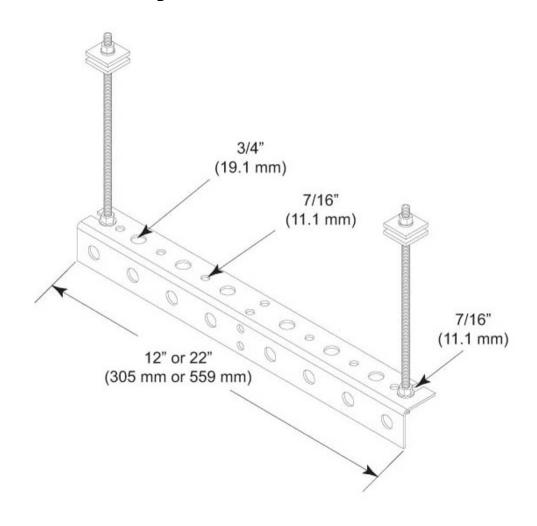

#### Dimensions

 Height
 76.2 mm | 3 in

 Width
 609.6 mm | 24 in

 Length
 76.2 mm | 3 in

 Hole Size
 3/4 in | 7/16 in

### Outline Drawing