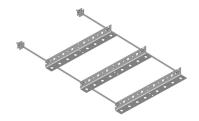

### General Specifications

**Application** Waveguide bridge kit, 24 in

Cable Runs, quantity 18
Hole, quantity 18

**Mounting** Waveguide bridge channel

Rungs, quantity 3

#### Dimensions

 Height
 76.2 mm | 3 in

 Width
 609.6 mm | 24 in

 Length
 76.2 mm | 3 in

 Hole Size
 3/4 in | 7/16 in

### Outline Drawing