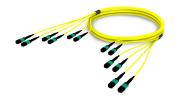

#### **Base Product**

Ultra Low Loss (ULL) Singlemode MPO12 (Unpinned) to MPO12 (Pinned), Armored Pre-terminated Trunk Cable, 72-Fiber, Plenum

### General Specifications

Connector A, quantity 6

Color, boot A Black

Color, connector A Green
Connector B, quantity 6

Color, boot BBlackColor, connector BGreen

Construction Type Armored | Stranded

Furcation Color Yellow

Interface, Connector A MPO-12/APC Female

Interface Feature, connector A Unpinned

Interface, Connector B MPO-12/APC Male

Interface Feature, connector BPinnedJacket ColorYellow

Polarity Method B Enhanced (ULL)

Fibers per Subunit, quantity 12

Total Fibers, quantity 72