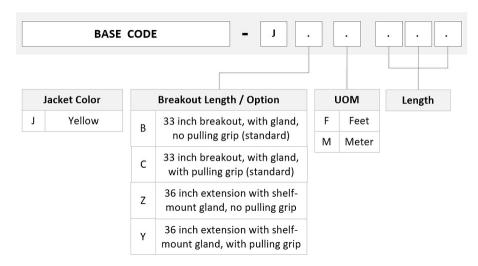

### Ordering Tree

Interface, Connector A MPO-12/APC Female

Interface Feature, connector A Unpinned

Interface, Connector B MPO-12/APC Male

Interface Feature, connector BPinnedJacket ColorYellow

Polarity Method B Enhanced (ULL)

#### Dimensions

**Breakout Length** 33 in Cable Assembly Length Range (m) 3 - 999Cable Assembly Length Range (ft) 10 - 999