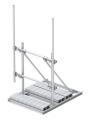

## RT-NF7-2-126

High Capacity Non-Penetrating Roof Frame, 7 ft face, two 2-7/8 in OD x 126 in pipes

## **Product Classification**

**Product Type** Non-penetrating roof frame

**Ordering Note** NSTD445 Compliant

General Specifications

**Mounting** Non-penetrating

Pipe, quantity 2

Dimensions

**Height** 3,200.4 mm | 126 in

**Face Width** 2.286 m | 7.5 ft

**Width** 2,286 mm | 90 in

**Length** 2.377 m | 7.8 ft

**Pipe Length** 3,200.4 mm | 126 in

Face Support Pipe Diameter 73.152 mm | 2.88 in

Pipe Outer Diameter 73.152 mm | 2.88 in

Material Specifications

Material Type Hot dip galvanized steel

Mechanical Specifications

Wind Rating Test Method TIA/EIA-222

Packaging and Weights

Included Ballast tray | Frame | Plain end pipes

Regulatory Compliance/Certifications