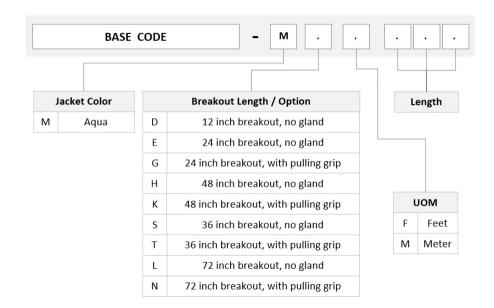

# FSXLCLCW6

#### **Base Product**



LazrSPEED® 550 LC/UPC to LC/UPC, Distribution Cable, 6-Fiber, Plenum

### **Product Classification**

Regional AvailabilityNorth AmericaPortfolioCommScope®

Product Type Fiber distribution cable assembly
Product Brand SYSTIMAX InstaPATCH® 360

Ordering Note For lengths greater than 999 ft (304 m), orders must be in meters

### General Specifications

Connector A, quantity 6

Color, connector ABlackConnector B, quantity6Color, connector BBlack

**Construction Type** Distribution, indoor

Interface, Connector ALC/UPCInterface, Connector BLC/UPCJacket ColorAquaTotal Fibers, quantity6

#### Dimensions

Cable Assembly Length Range (m) 3 - 999

Cable Assembly Length Range (ft) 10 - 999

### Ordering Tree



# FSXLCLCW6



### Mechanical Specifications

Cable Retention Strength, maximum 0.50 lb @ 0  $^{\circ}$  | 0.50 lb @ 90  $^{\circ}$ 

**Optical Specifications** 

Fiber Mode Multimode

**Fiber Type** OM4, LazrSPEED®

### **Environmental Specifications**

**Operating Temperature**  $0 \, ^{\circ}\text{C} \text{ to } +70 \, ^{\circ}\text{C} \text{ (+32 } ^{\circ}\text{F to } +158 \, ^{\circ}\text{F)}$ 

Environmental Space Indoor | Plenum

## Regulatory Compliance/Certifications

| Agency     | Classification                                                                      |
|------------|-------------------------------------------------------------------------------------|
| CHINA-ROHS | Above maximum concentration value                                                   |
| REACH-SVHC | $Compliant \