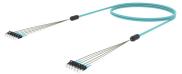

#### **Base Product**

LazrSPEED® 550 LC/UPC to LC/UPC, Distribution Cable, 6-Fiber, Plenum

### General Specifications

Connector A, quantity 6

Color, connector ABlackConnector B, quantity6Color, connector BBlack

**Construction Type** Distribution, indoor

Interface, Connector ALC/UPCInterface, Connector BLC/UPCJacket ColorAquaTotal Fibers, quantity6