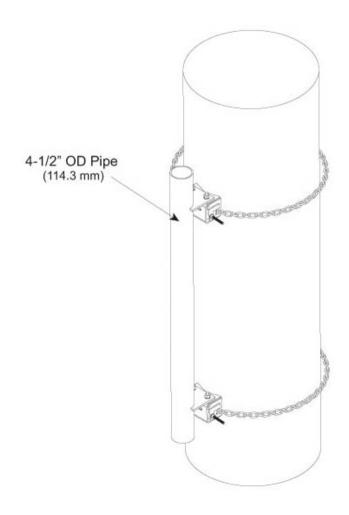

 Pipe Outer Diameter
 114.3 mm | 4.5 in

**Mounting Circumference, minimum** 635 mm | 25 in

**Mounting Circumference, maximum** 

2,392.68 mm | 94.2 in

## Outline Drawing

Material Specifications

Material Type Hot dip galvanized steel

Mechanical Specifications

Wind Rating 120 mph (BWS) at 100 ft AGL

Wind Rating Criteria One 2 ft standard microwave antenna, with radome and stiff arm