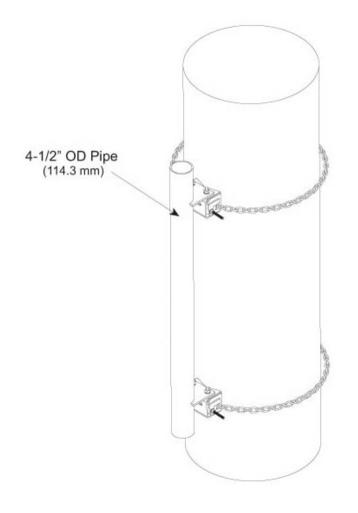

#### Light Duty Chain Mount Base Kit, 16 ft chain

| Product Classification          |                     |
|---------------------------------|---------------------|
| Product Type                    | Chain mount kit     |
| General Specifications          |                     |
| Chains, quantity                | 2                   |
| Pipe, quantity                  | 0                   |
| Sectors, quantity               | 1                   |
| Dimensions                      |                     |
| Height                          | 152.4 mm   6 in     |
| Width                           | 203.2 mm   8 in     |
| Length                          | 203.2 mm   8 in     |
| Chain Length                    | 4,902.2 mm   193 in |
| Mounting Diameter, maximum      | 1524 mm   60 in     |
| Mounting Diameter, minimum      | 203.2 mm   8 in     |
| Pipe Outer Diameter             | 114.3 mm   4.5 in   |
| Mounting Circumference, maximum | 4,775.2 mm   188 in |
| Mounting Circumference, minimum | 635 mm   25 in      |

### Outline Drawing