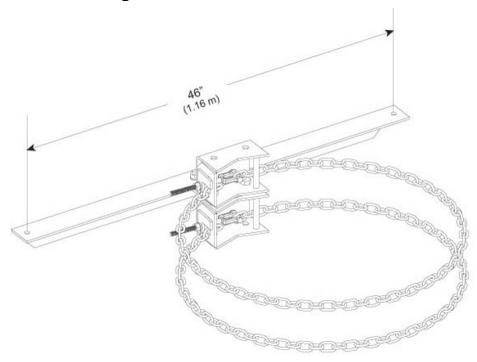

#### Dimensions

Height 152.4 mm | 6 in Width 203.2 mm | 8 in 1,168.4 mm | 46 in Length **Chain Length** 2,400.3 mm | 94.5 in **Mounting Diameter, maximum** 762 mm | 30 in **Mounting Diameter, minimum** 203.2 mm | 8 in Stand-off Distance 1,219.2 mm | 48 in **Mounting Circumference, maximum** 2,392.68 mm | 94.2 in

**Mounting Circumference, minimum** 635 mm | 25 in

### Outline Drawing