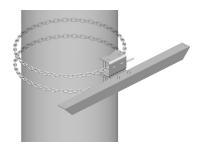

#### Heavy Duty Stiff Arm Mount, two 8 ft chains

#### **Product Classification**

**Product Type** Stiff arm mount

General Specifications

Chains, quantity 2

#### Dimensions

Height 152.4 mm | 6 in Width 203.2 mm | 8 in 1,168.4 mm | 46 in Length **Chain Length** 2,400.3 mm | 94.5 in **Mounting Diameter, maximum** 762 mm | 30 in **Mounting Diameter, minimum** 203.2 mm | 8 in Stand-off Distance 1,219.2 mm | 48 in **Mounting Circumference, maximum** 2,392.68 mm | 94.2 in