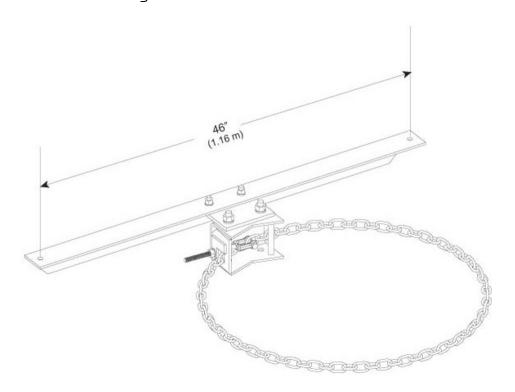

#### **Dimensions**

Height 152.4 mm | 6 in Width 203.2 mm | 8 in Length 1,168.4 mm | 46 in **Chain Length** 2,400.3 mm | 94.5 in Mounting Diameter, maximum 762 mm | 30 in **Mounting Diameter, minimum** 203.2 mm | 8 in Stand-off Distance 1,219.2 mm | 48 in **Mounting Circumference, maximum** 2,392.68 mm | 94.2 in

**Mounting Circumference, minimum** 635 mm | 25 in

### Outline Drawing