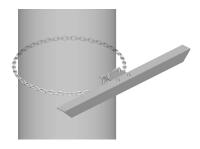

# CM-SL30



### Light Duty Stiff Arm Mount, one 8 ft chain

### **Product Classification**

**Product Type** Stiff arm mount

General Specifications

Chains, quantity 1

#### **Dimensions**

Height 152.4 mm | 6 in Width 203.2 mm | 8 in Length 1,168.4 mm | 46 in **Chain Length** 2,400.3 mm | 94.5 in Mounting Diameter, maximum 762 mm | 30 in **Mounting Diameter, minimum** 203.2 mm | 8 in Stand-off Distance 1,219.2 mm | 48 in **Mounting Circumference, maximum** 2,392.68 mm | 94.2 in

**Mounting Circumference, minimum** 635 mm | 25 in



# CM-SL30

### Outline Drawing



## Material Specifications

Material Type Hot dip galvanized steel

### Packaging and Weights

Included Chains | Stiff arm attachment

Packaging quantity 1

**Weight, net** 16.8 kg | 37.038 lb

## Regulatory Compliance/Certifications

A