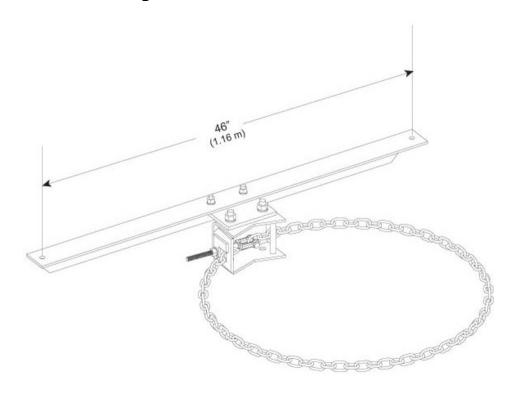

#### **Dimensions**

Height 152.4 mm | 6 in Width 203.2 mm | 8 in Length 1,168.4 mm | 46 in **Chain Length** 4,902.2 mm | 193 in Mounting Diameter, maximum 1524 mm | 60 in **Mounting Diameter, minimum** 203.2 mm | 8 in Stand-off Distance 1,219.2 mm | 48 in **Mounting Circumference, maximum** 4,775.2 mm | 188 in **Mounting Circumference, minimum** 635 mm | 25 in

### Outline Drawing