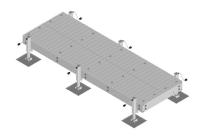

### Equipment Platform, 4 ft x 12 ft, base with six adjustable legs

### General Specifications

Legs, quantity 6

#### Dimensions

 Height
 685.8 mm | 27 in

 Width
 3,657.6 mm | 144 in

 Length
 1,219.2 mm | 48 in